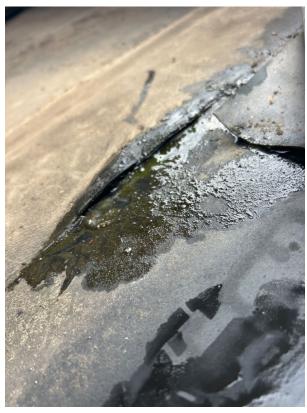

Pictures taken before repairs made.\_8

Pictures taken before repairs made.\_6

Pictures taken before repairs made.\_5

Pictures taken before repairs made.\_4

Pictures taken before repairs made.\_3

Pictures taken before repairs made.\_2

Pictures taken before repairs made.