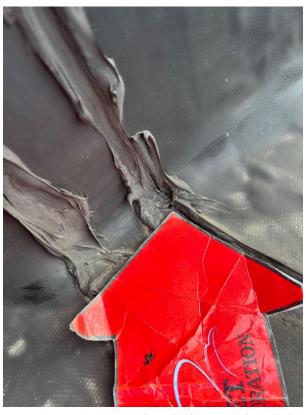

Pictures taken before repairs made.\_8

Pictures taken before repairs made.\_6

Pictures taken before repairs made.\_5

Pictures taken before repairs made.\_4

Pictures taken before repairs made.\_3

Pictures taken before repairs made.\_2