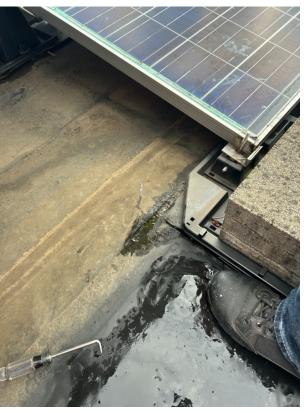

Pictures taken before repairs made.\_8

Pictures taken before repairs made.\_6

Pictures taken before repairs made.\_5

Pictures taken before repairs made.\_4

Pictures taken before repairs made.\_3

Pictures taken before repairs made.\_2

Pictures taken before repairs made.