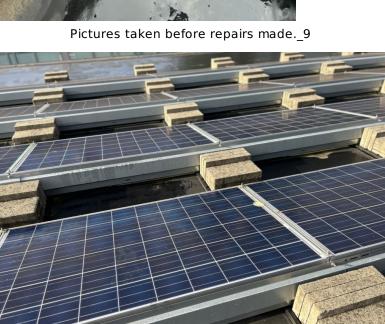

Pictures taken before repairs made.\_8

Pictures taken before repairs made.\_6

Pictures taken before repairs made.\_5

Pictures taken before repairs made.\_4

Pictures taken before repairs made.\_3

Pictures taken before repairs made.\_2