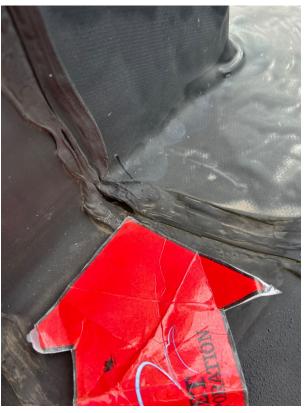

Pictures taken after repairs where made.\_4

Pictures taken after repairs where made.\_2

Pictures taken after repairs where made.\_3

Pictures taken after repairs where made.

Pictures taken before repairs made.\_7